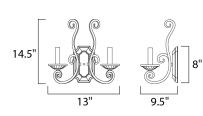

#### **MEASUREMENTS**

DIMENSION : 13" W x 14.5" H x 9.5" Ext

MAX OAH : 4.57" W x 8" H

HANGING WEIGHT : 3.26 lb