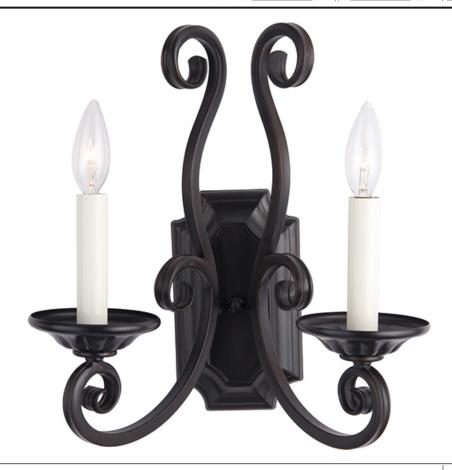

## PRODUCT DESCRIPTION

This decorative classic in Oil Rubbed Bronze finish is both dramatic and subtle, with or without shades.

#### **FINISHES OPTION**

Oil Rubbed Bronze (OI)

# LAMPING

INPUT VOLTAGE : 120V

BULB : 2 x 60W Incandescent E12 Candelabra , 120W

Total

BULB INCLUDED : (Not Included)

DIMMABLE : Yes LIGHTING\_DIRECTION : Up